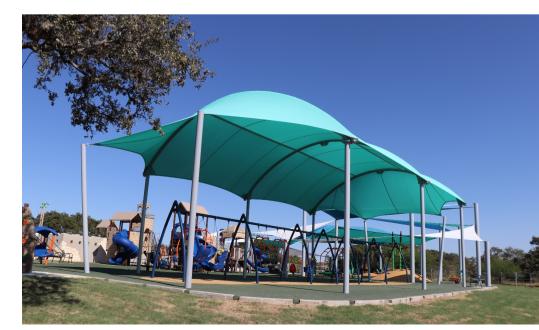

# LARKSPUR COMMUNITY AMENITY CENTER

LOCATION

PRODUCT COLORS

**Steel Frame:** Gloss Black

• Sloped Cantilever (2)

PRODUCT DETAILS

**Shade Fabric:** Gun Metal Grey

• 8'-10' height

VISIT US AT SHADEPRO.COM TO LEARN MORE