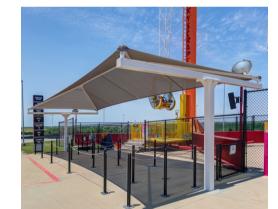

# CIRCUIT OF THE AMERICAS

LOCATION

PRODUCT COLORS

**Steel Frame:** Sky White

**Shade Fabric:** Steel Grey

Austin, Texas

VISIT US AT SHADEPRO.COM TO LEARN MORE

PRODUCT DETAILS

• Cantilever Umbrella

• 4-Post

• T-Post