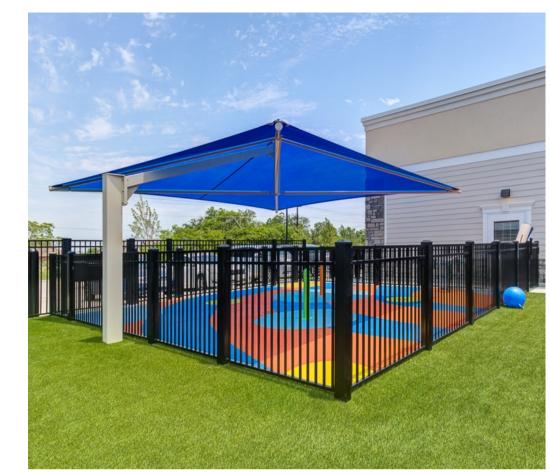

# KIDDIE ACADEMY OF NEW BRAUNFELS

#### LOCATION

New Braunfels,
Texas

#### PRODUCT COLORS

Steel Frame: Tiger Beige

**Shade Fabric:** Aquatic Blue

#### PRODUCT DETAILS

- 4-Post Hip
- Cantilever Umbrella
- Center Post Umbrella

New Braunfels,