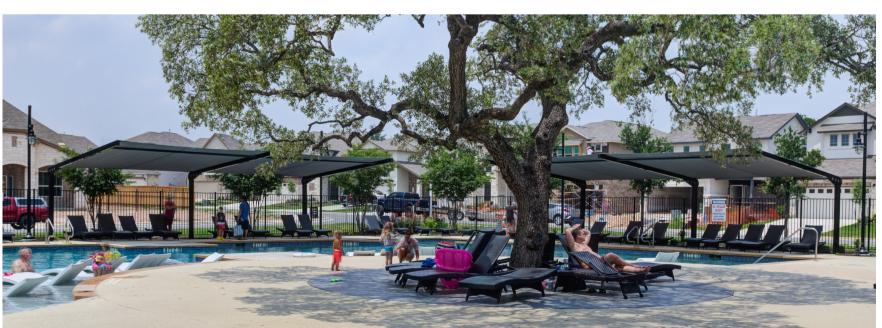

# CYJ RETREAT CENTER

LOCATION

#### PRODUCT COLORS

**2** Woodcreek, Texas

**Steel Frame:** Grey

**Shade Fabric:** Aquatic Blue

#### PRODUCT DETAILS

- Sloped Cantilever
- Custom 5-Post Sail
- Custom 6-Post Sail

Manor, Texas