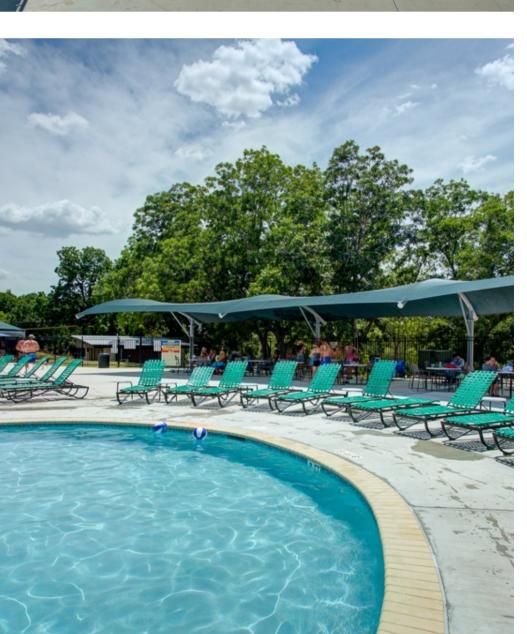

# LARKSPUR COMMUNITY AMENITY CENTER

LOCATION

PRODUCT COLORS

**Steel Frame:** Gloss Black

• Sloped Cantilever (2)

PRODUCT DETAILS

**Shade Fabric:** Gun Metal Grey

• 8'-10' height