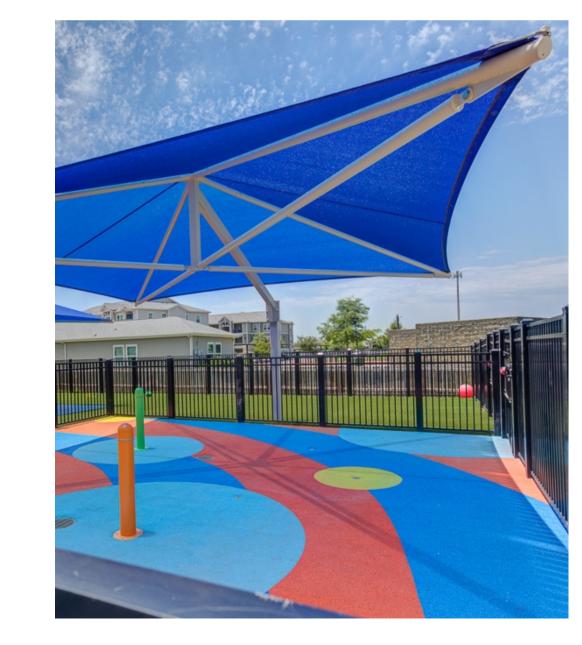

# KIDDIE ACADEMY OF NEW BRAUNFELS

#### LOCATION

New Braunfels,
Texas

#### PRODUCT COLORS

Steel Frame: Tiger Beige

**Shade Fabric:** Aquatic Blue

#### PRODUCT DETAILS

- 4-Post Hip
- Cantilever Umbrella
- Center Post Umbrella

New Braunfels,