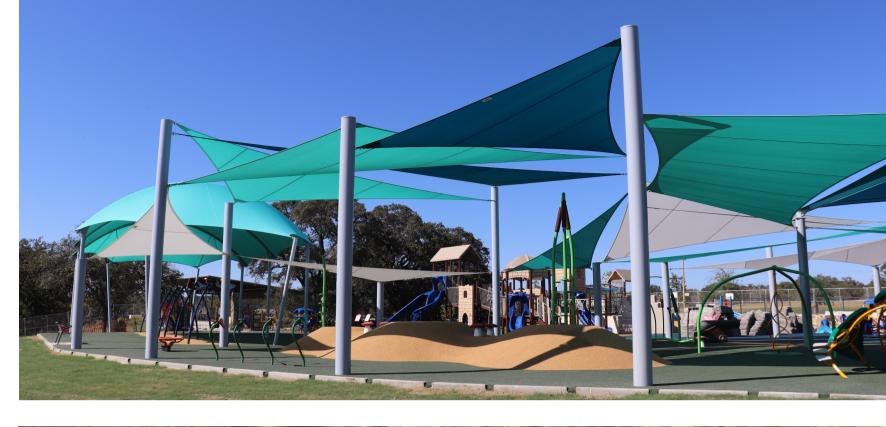

# MITCHELL'S LANDING

#### LOCATION

AIIUN

San Antonio, Texas

PRODUCT COLORS

Shade Fabric: Aquamarine,
Turquoise, & White

#### Interlocking Hypar Sails

- 10-Post Barrel Superstructure
- 4-Post Superstructure

PRODUCT DETAILS

@ Georgetown, Texas