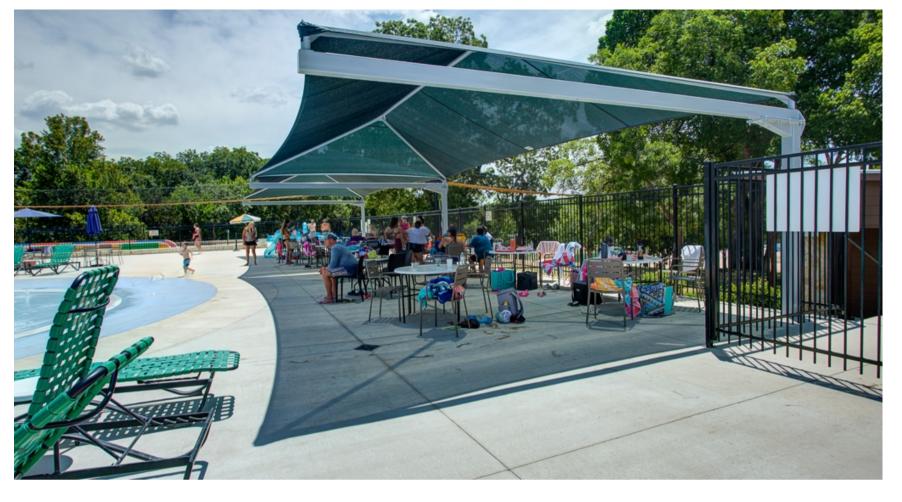

# LARKSPUR COMMUNITY AMENITY CENTER

LOCATION

PRODUCT COLORS

**Steel Frame:** Gloss Black

• Sloped Cantilever (2)

PRODUCT DETAILS

**Shade Fabric:** Gun Metal Grey

• 8'-10' height

VISIT US AT SHADEPRO.COM TO LEARN MORE