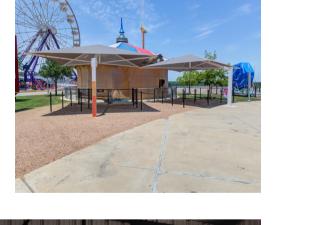

# LARKSPUR COMMUNITY AMENITY CENTER

LOCATION

PRODUCT COLORS

**Steel Frame:** Gloss Black

• Sloped Cantilever (2)

PRODUCT DETAILS

**Shade Fabric:** Gun Metal Grey

• 8'-10' height