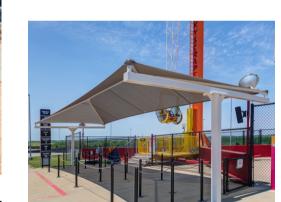

# CIRCUIT OF THE AMERICAS

LOCATION

PRODUCT COLORS

**Steel Frame:** Sky White

**Shade Fabric:** Steel Grey

Austin, Texas

VISIT US AT SHADEPRO.COM TO LEARN MORE

PRODUCT DETAILS

• Cantilever Umbrella

• 4-Post

• T-Post