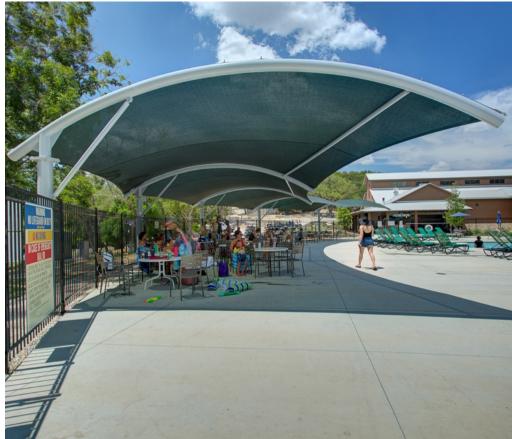

# LARKSPUR COMMUNITY AMENITY CENTER

LOCATION

PRODUCT COLORS

**Steel Frame:** Gloss Black

• Sloped Cantilever (2)

PRODUCT DETAILS

**Shade Fabric:** Gun Metal Grey

• 8'-10' height

VISIT US AT SHADEPRO.COM TO LEARN MORE