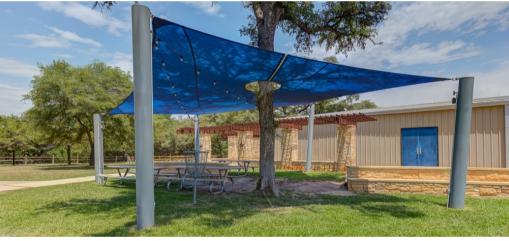

# LARKSPUR COMMUNITY AMENITY CENTER

LOCATION

PRODUCT COLORS

**Steel Frame:** Gloss Black

• Sloped Cantilever (2)

PRODUCT DETAILS

**Shade Fabric:** Gun Metal Grey

• 8'-10' height