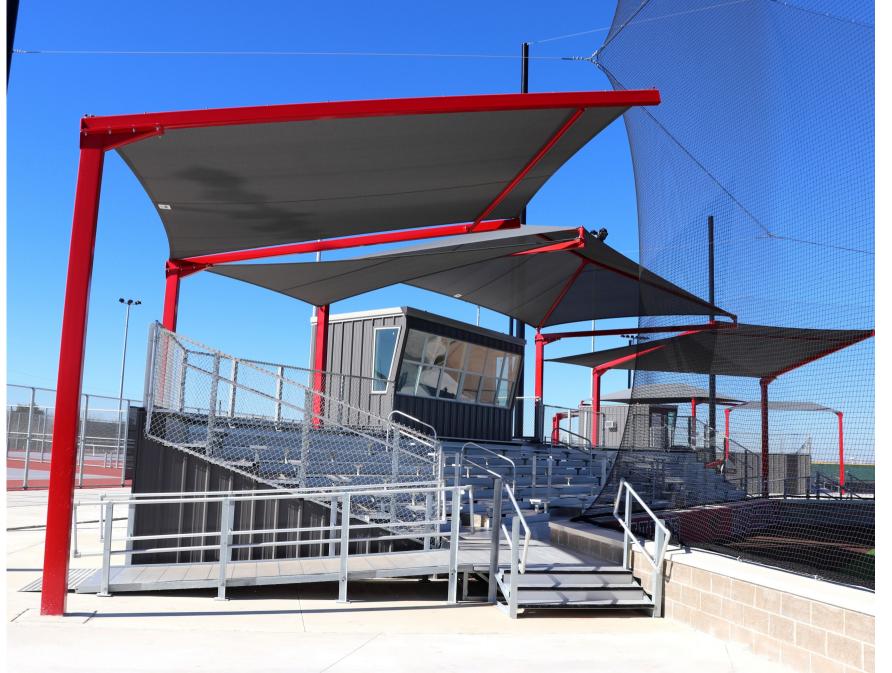

# MANOR ISD ATHLETIC COMPLEX

LOCATION

PRODUCT COLORS

Steel Frame: Fire Red

**Shade Fabric:** Gun Metal Grey

PRODUCT DETAILS

Wraparound Cantilever

VISIT US AT SHADEPRO.COM TO LEARN MORE