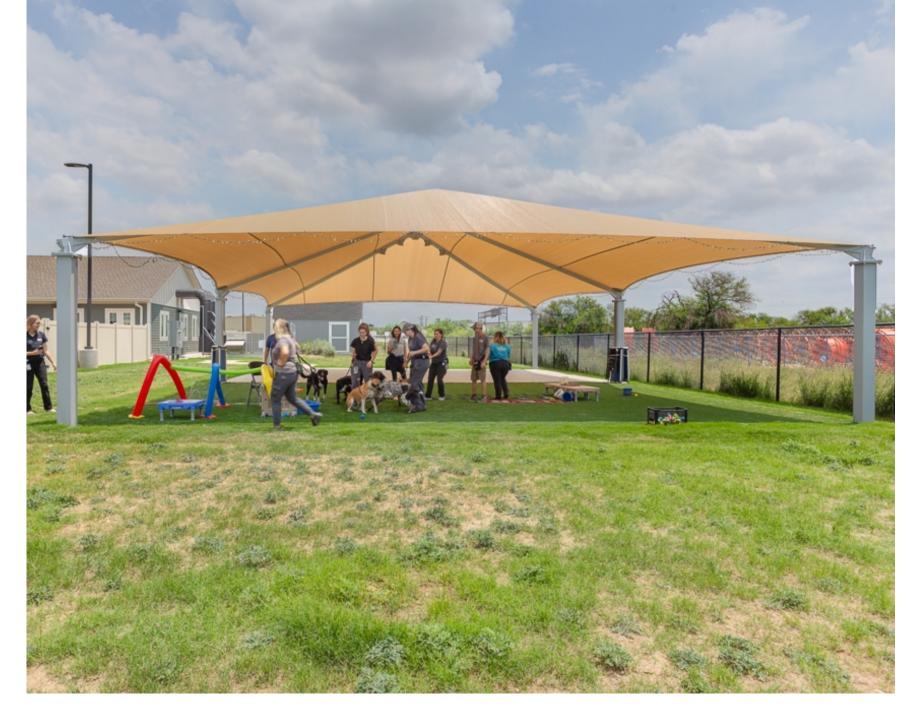

# K9'S FOR WARRIORS K9 CENTER

LOCATION

PRODUCT COLORS

San Antonio, Texas
Steel Frame: Grey

**Shade Fabric:** Desert Sand

#### PRODUCT DETAILS

- 6-Post Superstructure
- 4-Post

VISIT US AT SHADEPRO.COM TO LEARN MORE