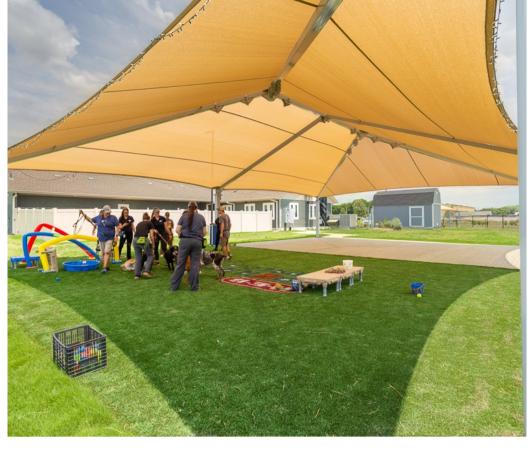

# K9'S FOR WARRIORS K9 CENTER

LOCATION

PRODUCT COLORS

San Antonio, Texas
Steel Frame: Grey

**Shade Fabric:** Desert Sand

#### PRODUCT DETAILS

- 6-Post Superstructure
- 4-Post

VISIT US AT SHADEPRO.COM TO LEARN MORE