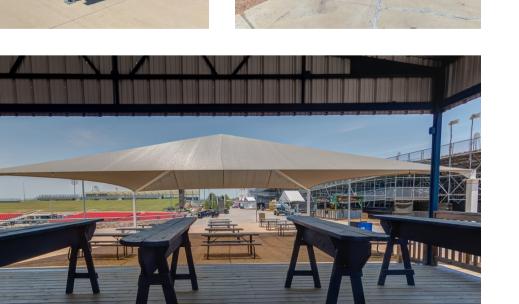

# CIRCUIT OF THE AMERICAS

LOCATION

PRODUCT COLORS

**Steel Frame:** Sky White

**Shade Fabric:** Steel Grey

Austin, Texas

VISIT US AT SHADEPRO.COM TO LEARN MORE

PRODUCT DETAILS

• Cantilever Umbrella

• 4-Post

• T-Post