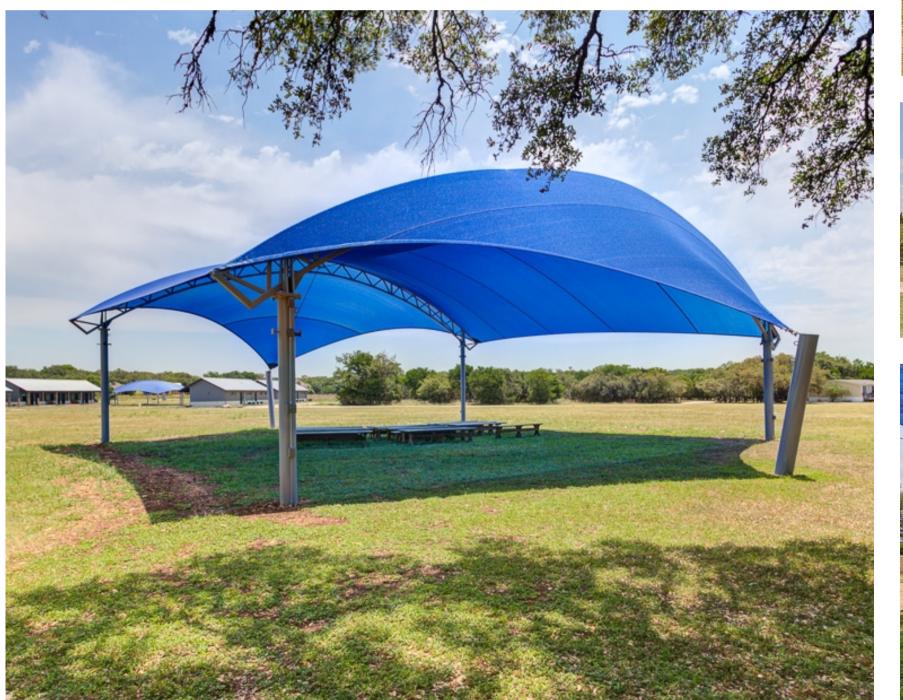

# CAMP FIMFO TEXAS HILL COUNTRY

LOCATION

Texas

PRODUCT COLORS

**Shade Fabric:** Brunswick Green

#### PRODUCT DETAILS

- Hip Cantilever
- Wraparound Curved Cantilever

VISIT US AT SHADEPRO.COM TO LEARN MORE