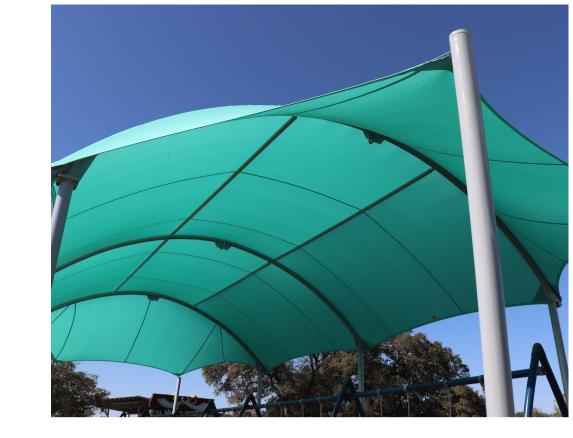

#### DURABLE COMMERCIAL SHADE FABRIC

High quality and heavy duty, Commercial95 was developed as a very strong and durable outdoor fabric used for permanent shade solutions. Commercial95 maximizes sun protection—combining durability and strength to ensure maintenance free longevity and performance.

Our shade fabric blocks up to 95% of UV rays. Its knitted, lock-stitch construction prevents tearing and fraying when cut. To ensure fabric consistency and performance, it is manufactured with 100% virgin grade polymers. It is also breathable which allows for hot air to rise and escape, keeping the air underneath the canopy 10-20° cooler and circulating. Commercial95 is resistant to mold, rot, mildew and sun damage so that whatever color you choose remains vibrant for years. It also holds a "Class A" fire rating and is 100% recyclable.