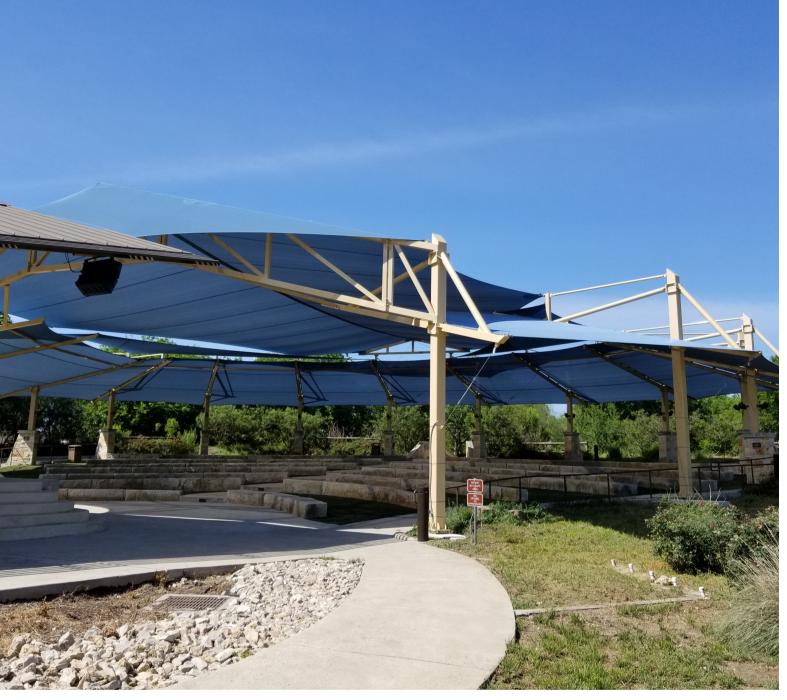

#### FEATURED PROJECT

# CYJ RETREAT CENTER

LOCATION

#### PRODUCT COLORS

**2** Woodcreek, Texas

**Steel Frame:** Grey

**Shade Fabric:** Aquatic Blue

#### PRODUCT DETAILS

- Sloped Cantilever
- Custom 5-Post Sail
- Custom 6-Post Sail

Manor, Texas