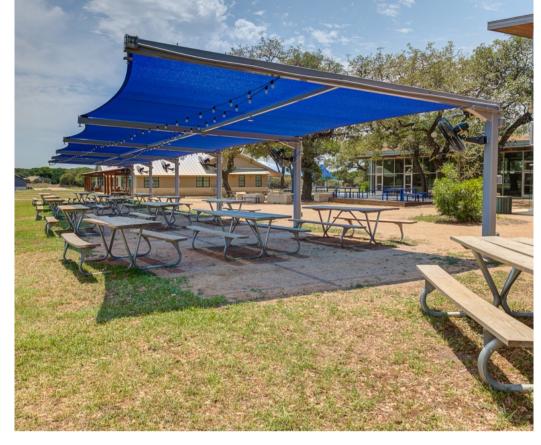

# CAMP FIMFO TEXAS HILL COUNTRY

LOCATION

Texas

PRODUCT COLORS

**Shade Fabric:** Brunswick Green

#### PRODUCT DETAILS

- Hip Cantilever
- Wraparound Curved Cantilever

VISIT US AT SHADEPRO.COM TO LEARN MORE