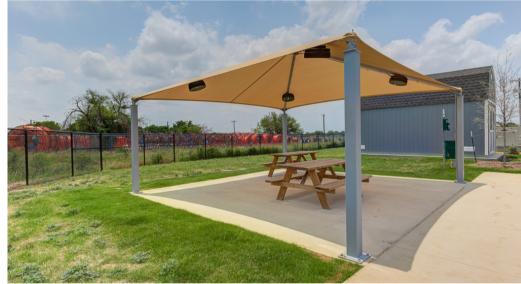

# K9'S FOR WARRIORS K9 CENTER

LOCATION

PRODUCT COLORS

San Antonio, Texas
Steel Frame: Grey

**Shade Fabric:** Desert Sand

#### PRODUCT DETAILS

- 6-Post Superstructure
- 4-Post

VISIT US AT SHADEPRO.COM TO LEARN MORE