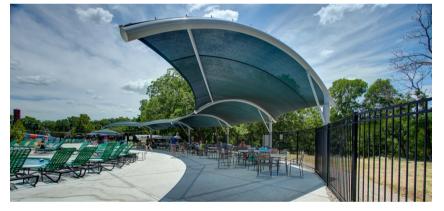

# LARKSPUR COMMUNITY AMENITY CENTER

LOCATION

PRODUCT COLORS

**Steel Frame:** Gloss Black

• Sloped Cantilever (2)

PRODUCT DETAILS

**Shade Fabric:** Gun Metal Grey

• 8'-10' height