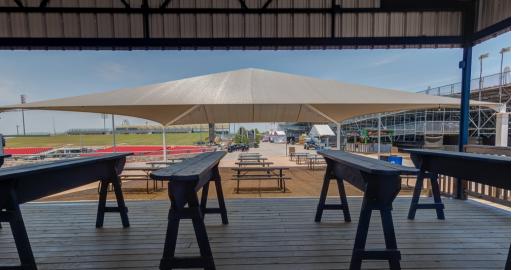

# LARKSPUR COMMUNITY AMENITY CENTER

LOCATION

PRODUCT COLORS

**Steel Frame:** Gloss Black

• Sloped Cantilever (2)

PRODUCT DETAILS

**Shade Fabric:** Gun Metal Grey

• 8'-10' height