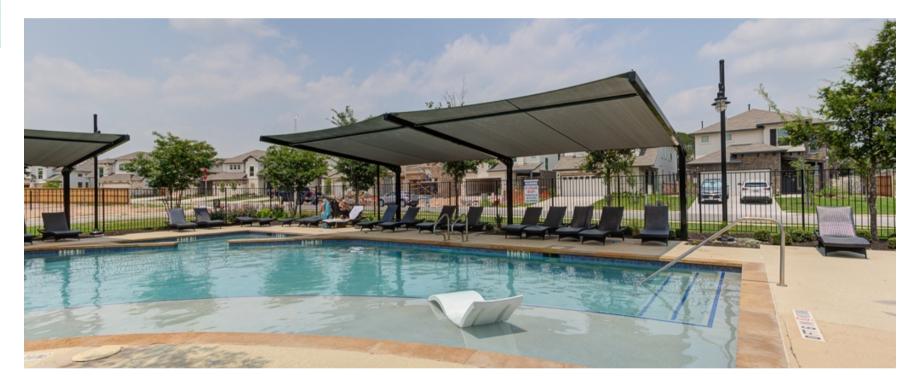

# CYJ RETREAT CENTER

LOCATION

#### PRODUCT COLORS

**2** Woodcreek, Texas

**Steel Frame:** Grey

**Shade Fabric:** Aquatic Blue

#### PRODUCT DETAILS

- Sloped Cantilever
- Custom 5-Post Sail
- Custom 6-Post Sail

Manor, Texas