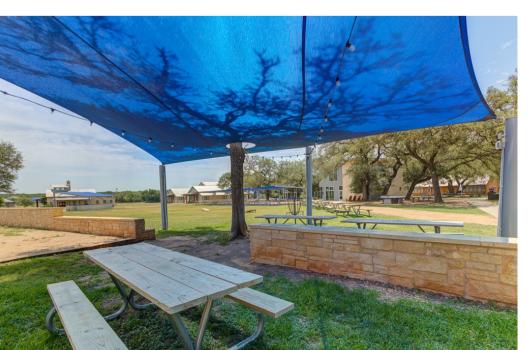

# LARKSPUR COMMUNITY AMENITY CENTER

LOCATION

PRODUCT COLORS

**Steel Frame:** Gloss Black

• Sloped Cantilever (2)

PRODUCT DETAILS

**Shade Fabric:** Gun Metal Grey

• 8'-10' height