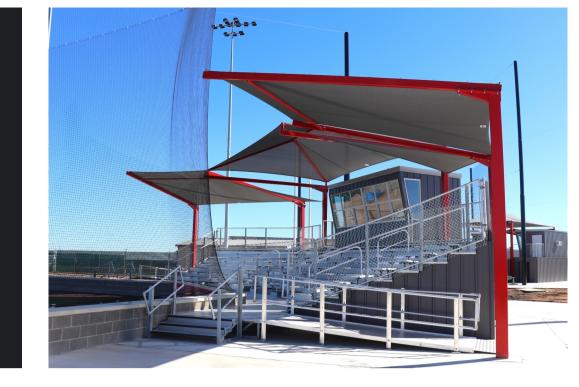

# MANOR ISD ATHLETIC COMPLEX

LOCATION

PRODUCT COLORS

Steel Frame: Fire Red

**Shade Fabric:** Gun Metal Grey

PRODUCT DETAILS

Wraparound Cantilever

VISIT US AT SHADEPRO.COM TO LEARN MORE