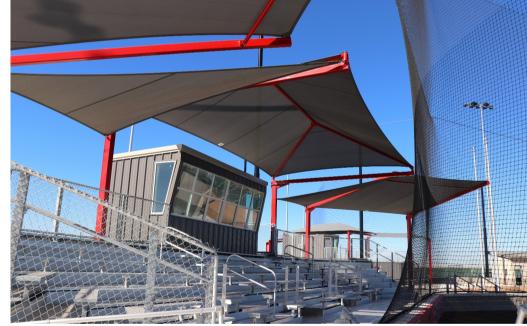

# MANOR ISD ATHLETIC COMPLEX

LOCATION

PRODUCT COLORS

Steel Frame: Fire Red

**Shade Fabric:** Gun Metal Grey

PRODUCT DETAILS

Wraparound Cantilever

VISIT US AT SHADEPRO.COM TO LEARN MORE