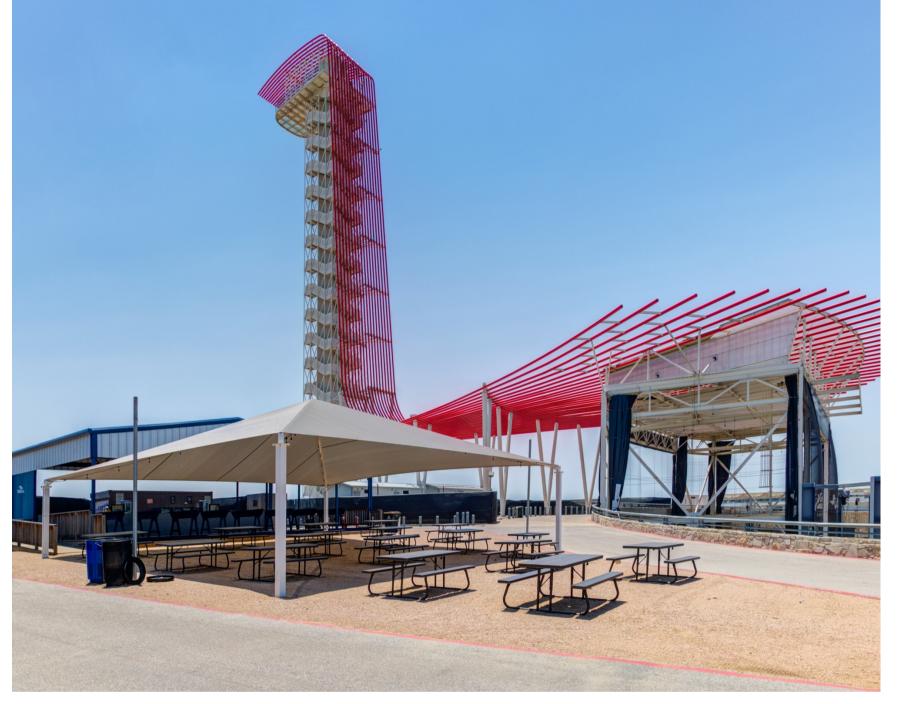

# CIRCUIT OF THE AMERICAS

LOCATION

PRODUCT COLORS

**Steel Frame:** Sky White

**Shade Fabric:** Steel Grey

Austin, Texas

VISIT US AT SHADEPRO.COM TO LEARN MORE

PRODUCT DETAILS

• Cantilever Umbrella

• 4-Post

• T-Post