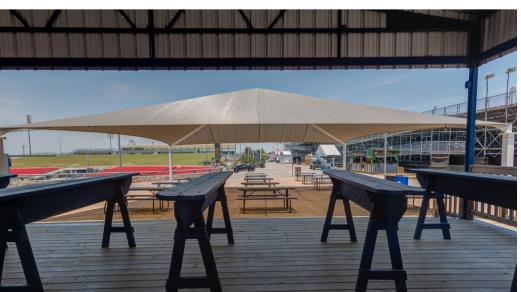

# CIRCUIT OF THE AMERICAS

LOCATION

PRODUCT COLORS

**Steel Frame:** Sky White

**Shade Fabric:** Steel Grey

Austin, Texas

VISIT US AT SHADEPRO.COM TO LEARN MORE

PRODUCT DETAILS

• Cantilever Umbrella

• 4-Post

• T-Post