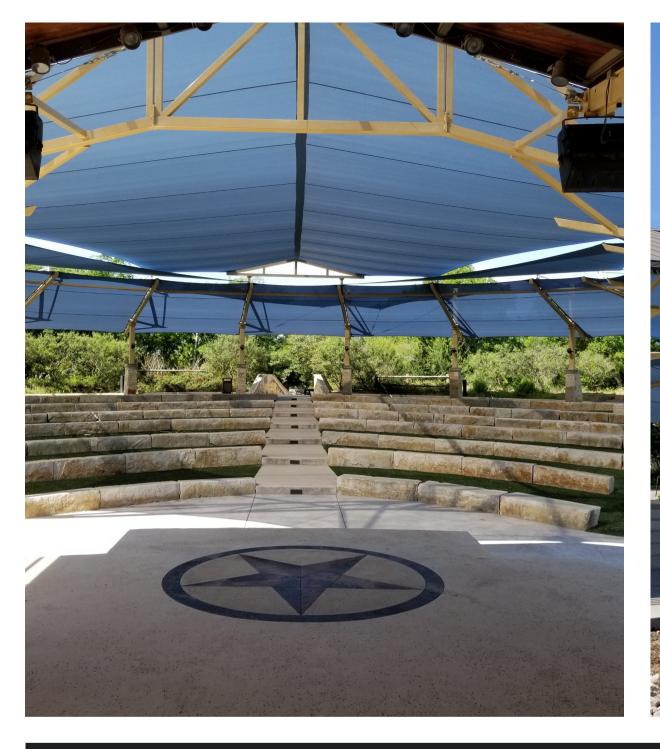

#### FEATURED PROJECT

# CYJ RETREAT CENTER

LOCATION

#### PRODUCT COLORS

**2** Woodcreek, Texas

**Steel Frame:** Grey

**Shade Fabric:** Aquatic Blue

#### PRODUCT DETAILS

- Sloped Cantilever
- Custom 5-Post Sail
- Custom 6-Post Sail

Manor, Texas